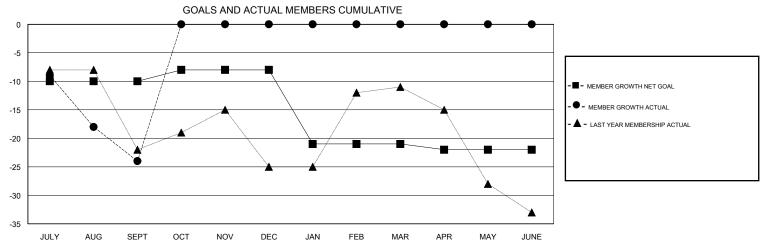

## MONTHLY MEMBERSHIP PROGRESS REPORT

District 11 E1

Results as of: 09/30/2017

| DROPPED CLUBS: 0  DROPPED MEMBERS |         | 11 CLUBS OF 43 ADDED 1 OR MORE NEW MEMBERS | GENDER DISTRIBUTION  MALE 741 (68.55%)  FEMALE 340 (31.45%)  Women Percentage Fiscal Year Goal: 31% |     |
|-----------------------------------|---------|--------------------------------------------|-----------------------------------------------------------------------------------------------------|-----|
| DECEASED                          | 5       | CLICK HERE FOR CUMULATIVE  MEMBERSHIP DATA | TOTAL FAMILY UNIT MEMBERS                                                                           | 271 |
| CLUB CANCELLED OTHER              | 0<br>49 |                                            |                                                                                                     | 138 |
| TOTAL                             | 54      |                                            | DUES                                                                                                |     |