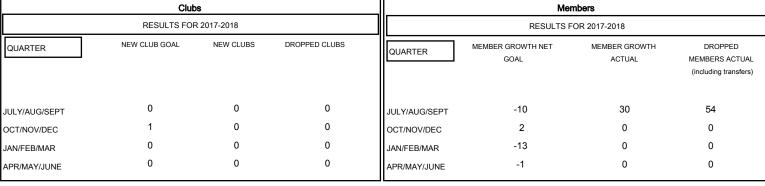

## MONTHLY MEMBERSHIP PROGRESS REPORT

District 11 E1

Results as of: 09/30/2017

| DROPPED CLUBS: 0  DROPPED MEMBERS |         | 11 CLUBS OF 43 ADDED 1 OR MORE NEW MEMBERS | GENDER DISTRIBUTION  MALE 741 (68.55%)  FEMALE 340 (31.45%)  Women Percentage Fiscal Year Goal: 31% |     |
|-----------------------------------|---------|--------------------------------------------|-----------------------------------------------------------------------------------------------------|-----|
| DECEASED                          | 5       | CLICK HERE FOR CUMULATIVE  MEMBERSHIP DATA | TOTAL FAMILY UNIT MEMBERS                                                                           | 271 |
| CLUB CANCELLED OTHER              | 0<br>49 |                                            |                                                                                                     | 138 |
| TOTAL                             | 54      |                                            | DUES                                                                                                |     |